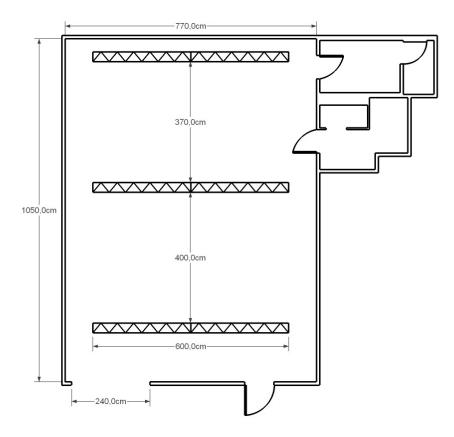

## **Production Studio:**

| <u>Studio</u>       | 10,50m x 7,70m (4,50m High) (see the plan)                                          |  |  |  |  |
|---------------------|-------------------------------------------------------------------------------------|--|--|--|--|
| Office production   | YES                                                                                 |  |  |  |  |
| <u>Make Up room</u> | YES                                                                                 |  |  |  |  |
| <u>Shower + wc</u>  | YES                                                                                 |  |  |  |  |
| Trussing            | YES 3 Truss 6 meters with electrical hoists                                         |  |  |  |  |
| <u>Dimmers</u>      | YES 18x1KW on DMX + Little DMX 12 ch. controller<br>(*check for Special conditions) |  |  |  |  |
| Patch cables        | YES Each truss have 6 x 1KW Dim channels<br>and 2 x 2KW direct channels             |  |  |  |  |
| DMX Splitter        | YES Each truss have is dmx channel on board                                         |  |  |  |  |
| Parking places      | YES 3 places for car on our private parking                                         |  |  |  |  |
| Truck facilities    | YES Truck can come for set up and strike your equipement                            |  |  |  |  |
| Power supply        | YES 2 Channels of 32Ax3 240V on red connectors<br>(*check for Special conditions)   |  |  |  |  |
| <u>Walls</u>        | Covered everywhere with black curtain                                               |  |  |  |  |
| <u>Ground</u>       | Ground out of wooden (OSB Wood)                                                     |  |  |  |  |